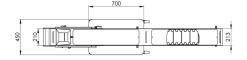

### Measurements

- Various belt lengths available (1500, 2000 or 2500 mm)
- Belt width outside: 193 mm, inside: 110 mm

| Belt conveyor type                   | KB7020 |             |
|--------------------------------------|--------|-------------|
| Dimensions                           |        |             |
| Weight                               | kg     | 70 – 110    |
| Outlet height 45°                    | mm :   | 1266 – 1995 |
| Inlet height 45°                     | mm     | 400 – 530   |
| Inlet height 0°                      | mm     | 760 – 890   |
| Outlet apperture                     | mm     | 210 x 110   |
| Inlet hopper                         | mm     | 210 x 185   |
| Technical Data                       |        |             |
| Power supply 100 - 240 V, 50 / 60 H: | Z      |             |
| Maximum current                      | Α      | 1           |
| Protection rating of drive unit      |        | IP50        |