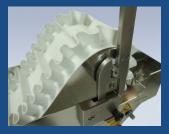

# Features

- High capacity
- Conveying angle adjustable 0 − 45°
- **Speed** continuously adjustable
- Easy height adjustment
- **Optimum viewing** thanks to large inspection windows
- Easy assembly and disassembly in only5 steps without tools
- Quick release mechanism with preset belt tension
- Wave profile belt for gentle conveying of products
- Inlet hopper with quick assembly clamp

### Features

- The conveying speed is continuously adjustable between 0 0.3 m/s
- The height is adjustable using a telescopic column
- Capacity per hour: up to 3 m<sup>3</sup>

Large inspection window

Quick release mechanism