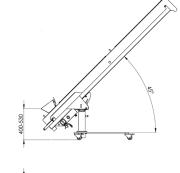

| Belt conveyor type                   | KB7020 |             |
|--------------------------------------|--------|-------------|
| Dimensions                           |        |             |
| Weight                               | kg     | 70 – 110    |
| Outlet height 45°                    | mm :   | 1266 – 1995 |
| Inlet height 45°                     | mm     | 400 – 530   |
| Inlet height 0°                      | mm     | 760 – 890   |
| Outlet apperture                     | mm     | 210 x 110   |
| Inlet hopper                         | mm     | 210 x 185   |
| Technical Data                       |        |             |
| Power supply 100 - 240 V, 50 / 60 H: | Z      |             |
| Maximum current                      | Α      | 1           |
| Protection rating of drive unit      |        | IP50        |