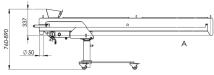

| Belt conveyor type                   | KB7020 |             |
|--------------------------------------|--------|-------------|
| Dimensions                           |        |             |
| Weight                               | kg     | 70 – 110    |
| Outlet height 45°                    | mm :   | 1266 – 1995 |
| Inlet height 45°                     | mm     | 400 – 530   |
| Inlet height 0°                      | mm     | 760 – 890   |
| Outlet apperture                     | mm     | 210 x 110   |
| Inlet hopper                         | mm     | 210 x 185   |
| Technical Data                       |        |             |
| Power supply 100 - 240 V, 50 / 60 H: | Z      |             |
| Maximum current                      | Α      | 1           |
| Protection rating of drive unit      |        | IP50        |