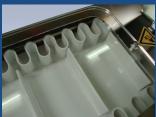

# Features

- High capacity
- Conveying angle adjustable 0 − 45°
- **Speed** continuously adjustable
- Easy height adjustment
- **Optimum viewing** thanks to large inspection windows
- Easy assembly and disassembly in only5 steps without tools
- Quick release mechanism with preset belt tension
- Wave profile belt for gentle conveying of products
- Inlet hopper with quick assembly clamp

### Design

- Constructed according to GMP specifications
- Horizontal and upward conveying of tablets (up to 45°)
- The process can be monitored visually at all times through a large acrylic window
- For cleaning the belt conveyor can be disassembled easily and without tools by a single person
- Low maintenance

### Measurements

- Various belt lengths available (1500, 2000 or 2500 mm)
- Belt width outside: 193 mm, inside: 110 mm